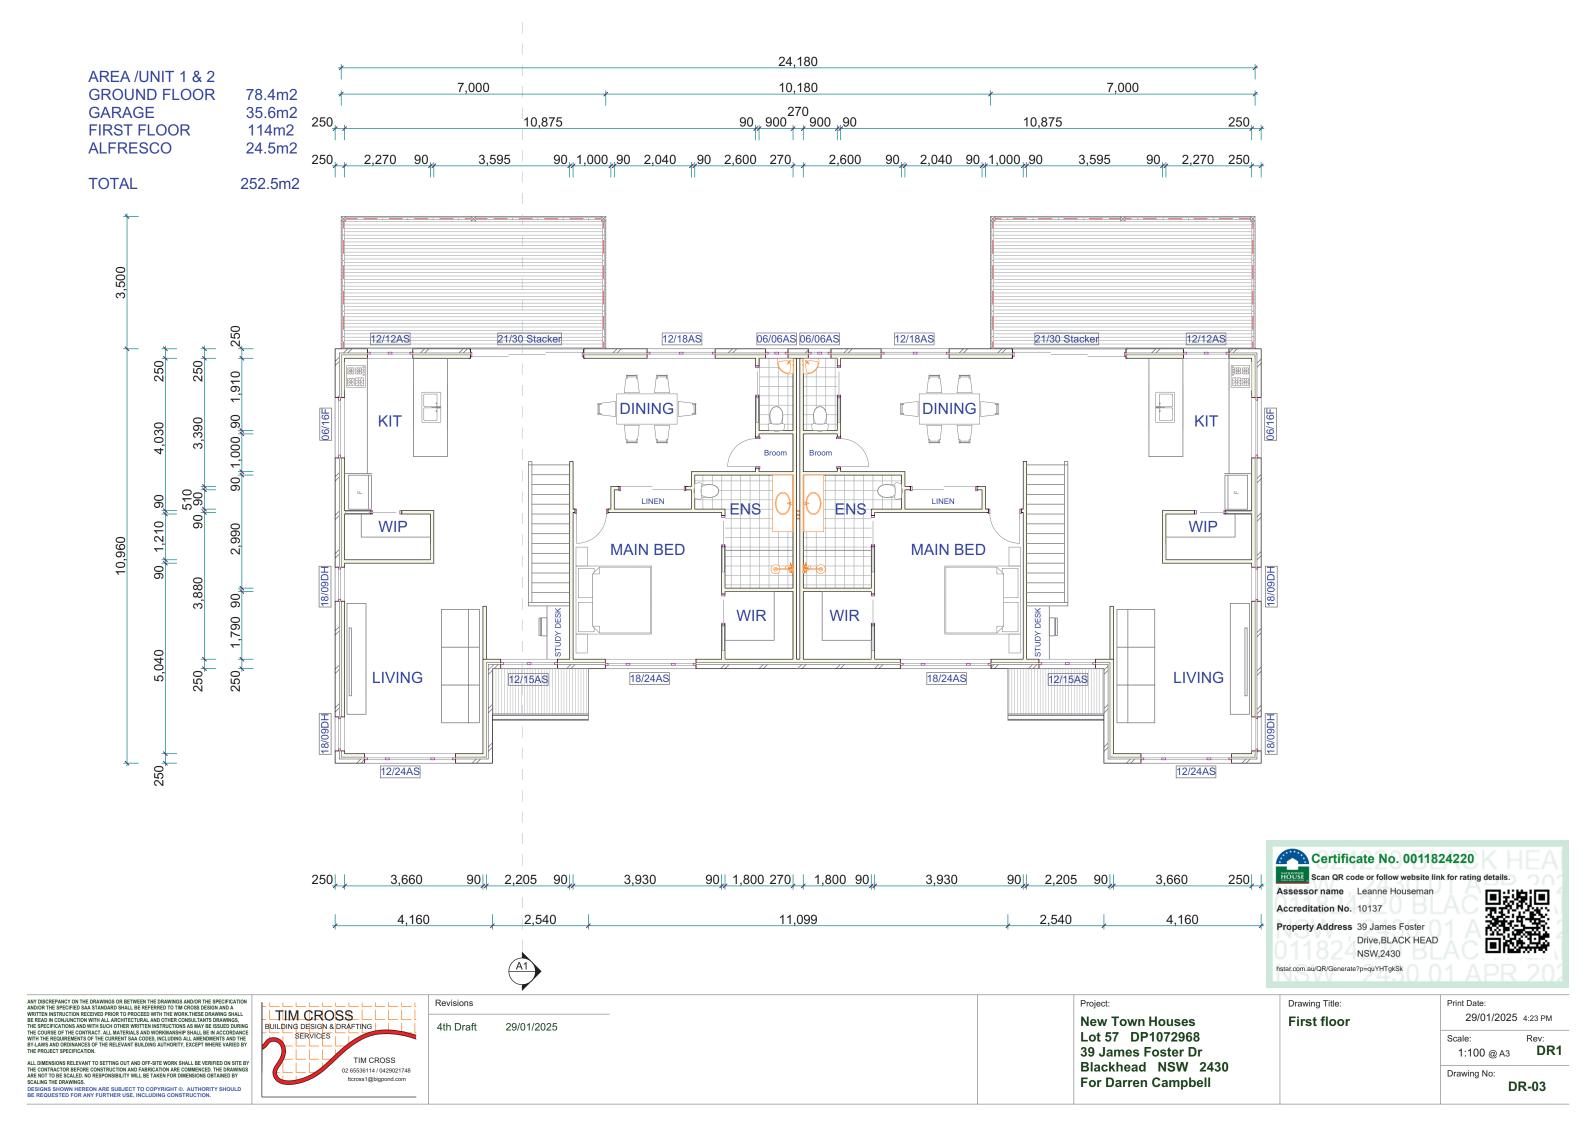

## New Town Houses Lot 57 DP1072968 39 James Foster Dr Blackhead NSW 2430 For Darren Campbell

## Layout Index

| DA-00 | Cover Sheet      |
|-------|------------------|
| DA-01 | Site & Roof Plan |
| DA-02 | Ground Floor     |
| DA-03 | First Floor      |
| DA-04 | Elevations 1     |
| DA-05 | Elevations 2     |
| DA-06 | Section A        |

NY DISCREPANCY ON THE DRAWINGS OR BETWEEN THE DRAWINGS AND/OR THE SPECIFICATION NDOR THE SPECIFIED SAA STANDARD SHALL BE REFERRED TO TIM CROSS DESIGN AND A INTEN INSTRUCTION RECEIVED PRIOT O PROCEED WITH THE WORKTHESE DRAWING SHALL READ IN CONJUNCTION WITH ALL ARCHITECTURAL AND OTHER CONSULTANTS DRAWINGS HE SPECIFICATIONS AND WITH SUCH OTHER WINTEN INSTRUCTIONS AS AWY BE ISSUED DURING HE OCHIESE OF THE CONTRACT. ALL MATERIALS AND WORKMARSHIP SHALL BE IN ACCORDANCE HE THE REQUIRENTS OF THE CURRENT SAA CODES, INCLUING ALL MENDINGHTS AND THE 'LAWK SAND ORDINANCES OF THE RELEVANT BUILDING AUTHORITY, EXCEPT WHERE VARIED BY HE POD JECT SREVIES TO THE ORTED.

ALL DIMENSIONS RELEVANT TO SETTING OUT AND OFF-SITE WORK SHALL BE VERIFIED ON SITE BY THE CONTRACTOR BEFORE CONSTRUCTION AND FABRICATION ARE COMMENCED. THE DRAWINGS ARE NOT TO BE SOLED. NO RESPONSIBILITY WILL BE TAKEN FOR DIMENSIONS OBTAINED BY SCALING THE DRAWINGS. DESIGNS SHOWN HEREON ARE SUBJECT TO COPYRIGHT ©. AUTHORITY SHOULD BE REQUESTED FOR ANY FURTHER USE, INCLUDING CONSTRUCTION.