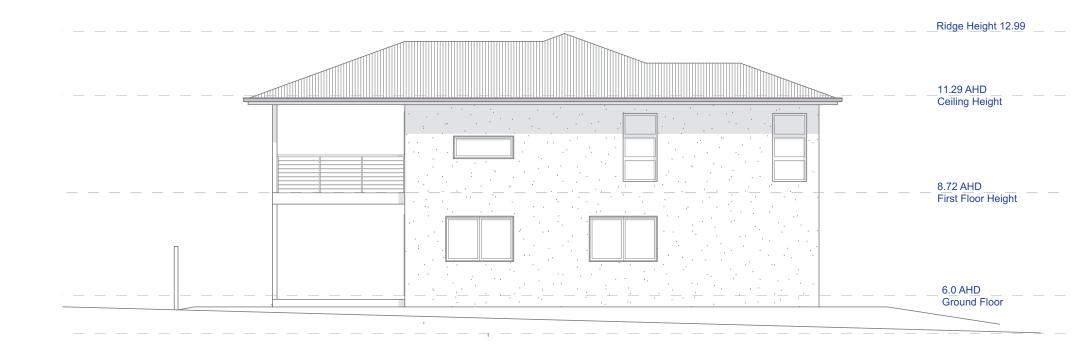

## Layout Index

| DA-00 | Cover Sheet      |
|-------|------------------|
| DA-01 | Site & Roof Plan |
| DA-02 | Ground Floor     |
| DA-03 | First Floor      |
| DA-04 | Elevations 1     |
| DA-05 | Elevations 2     |
| DA-06 | Section A        |