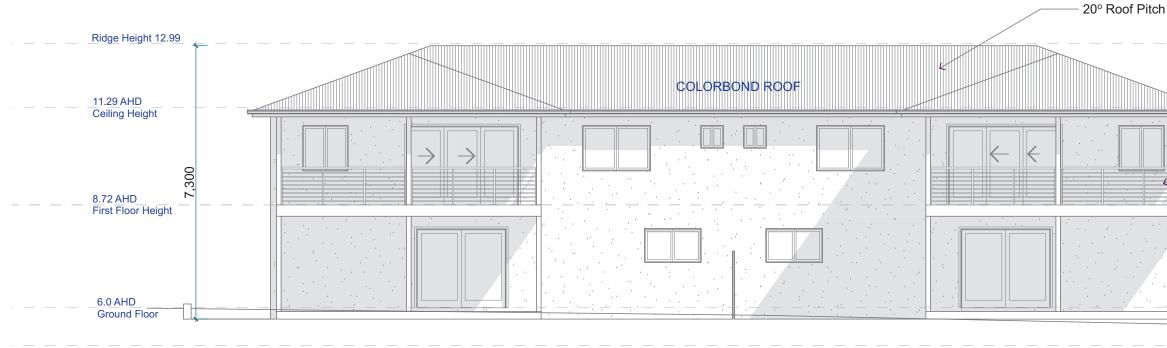

## Layout Index

| DA-00 | Cover Sheet      |
|-------|------------------|
| DA-01 | Site & Roof Plan |
| DA-02 | Ground Floor     |
| DA-03 | First Floor      |
| DA-04 | Elevations 1     |
| DA-05 | Elevations 2     |
| DA-06 | Section A        |