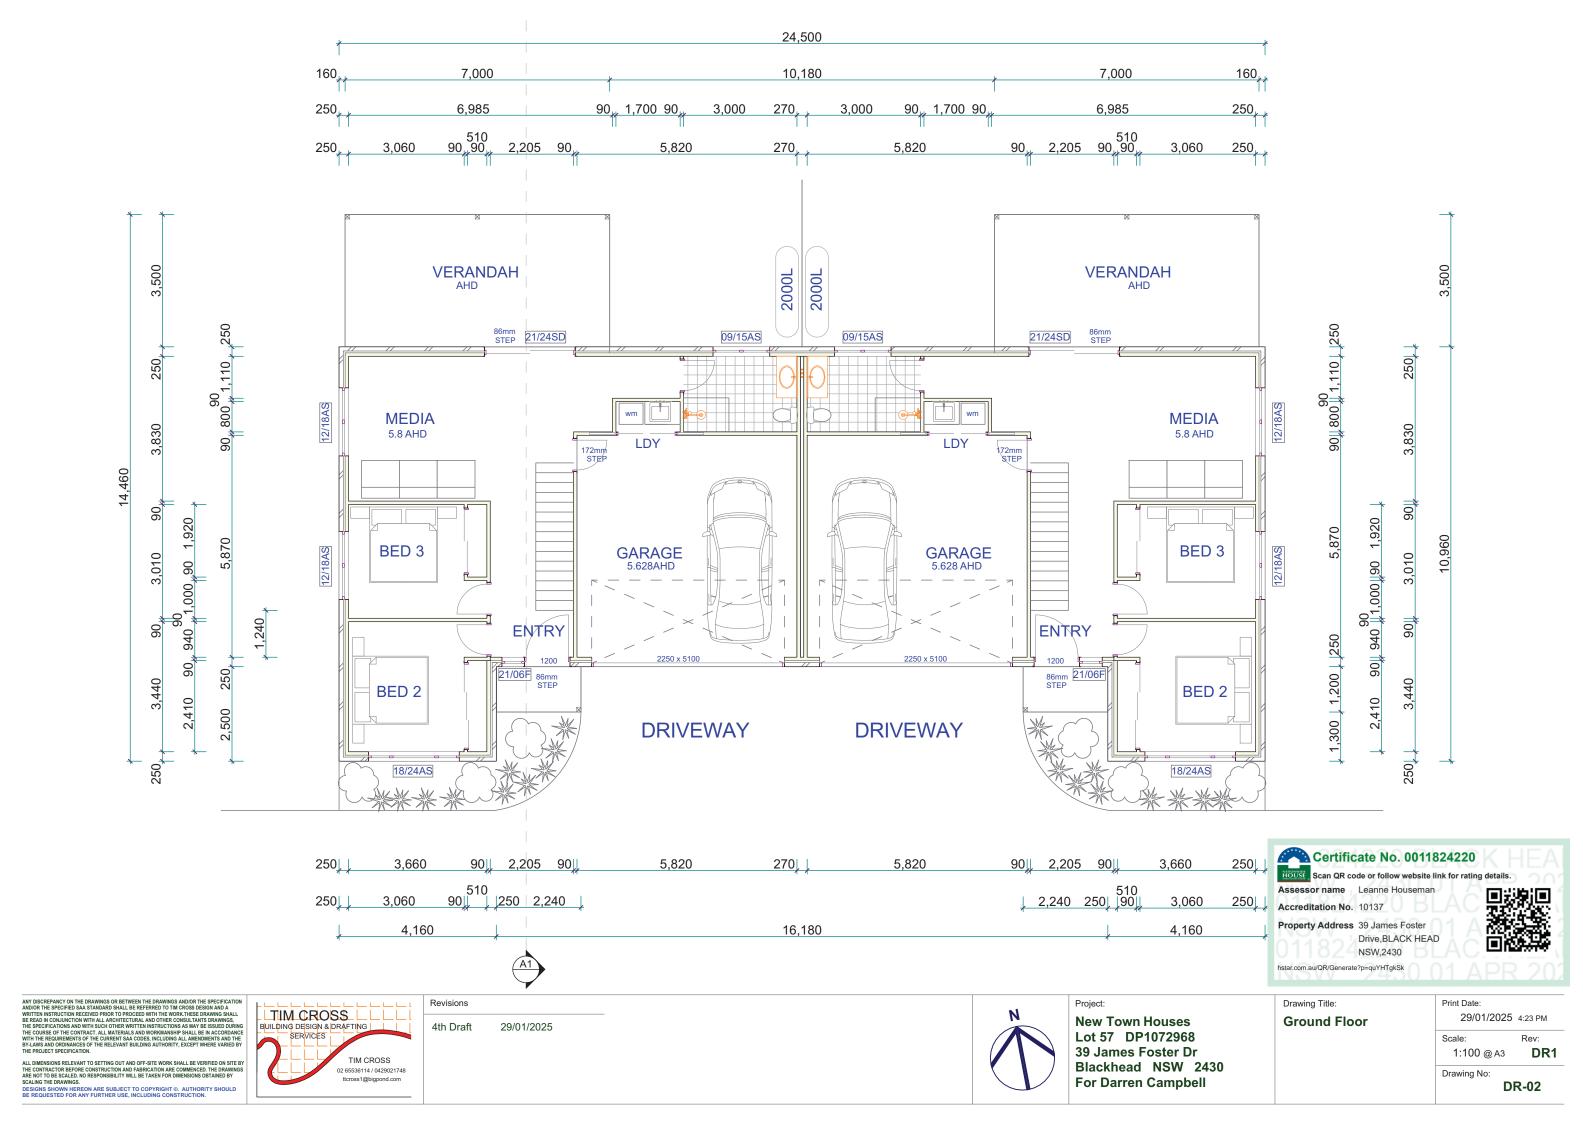

## New Town Houses Lot 57 DP1072968 39 James Foster Dr Blackhead NSW 2430 For Darren Campbell

## Layout Index

| DA-00 | Cover Sheet      |
|-------|------------------|
| DA-01 | Site & Roof Plan |
| DA-02 | Ground Floor     |
| DA-03 | First Floor      |
| DA-04 | Elevations 1     |
| DA-05 | Elevations 2     |
| DA-06 | Section A        |

NY DISCREPANCY ON THE DRAWINGS OR BETWEEN THE DRAWINGS AND/OR THE SPECIFICATION NDOR THE SPECIFIED SAA STANDARD SHALL BE REFERRED TO TIM CROSS DESIGN AND A INTEN INSTRUCTION RECEIVED PRIOT O PROCEED WITH THE WORKTHESE DRAWING SHALL READ IN CONJUNCTION WITH ALL ARCHITECTURAL AND OTHER CONSULTANTS DRAWINGS HE SPECIFICATIONS AND WITH SUCH OTHER WINTEN INSTRUCTIONS AS AWY BE ISSUED DURING HE OCHIESE OF THE CONTRACT. ALL MATERIALS AND WORKMARSHIP SHALL BE IN ACCORDANCE HE THE REQUIRENTS OF THE CURRENT SAA CODES, INCLUING ALL MENDINGHTS AND THE 'LAWK SAND ORDINANCES OF THE RELEVANT BUILDING AUTHORITY, EXCEPT WHERE VARIED BY HE POD JECT SREVIES TO THE ORTED.

ALL DIMENSIONS RELEVANT TO SETTING OUT AND OFF-SITE WORK SHALL BE VERIFIED ON SITE BY THE CONTRACTOR BEFORE CONSTRUCTION AND FABRICATION ARE COMMENCED. THE DRAWINGS ARE NOT TO BE SOLED. NO RESPONSIBILITY WILL BE TAKEN FOR DIMENSIONS OBTAINED BY SCALING THE DRAWINGS. DESIGNS SHOWN HEREON ARE SUBJECT TO COPYRIGHT ©. AUTHORITY SHOULD BE REQUESTED FOR ANY FURTHER USE, INCLUDING CONSTRUCTION.