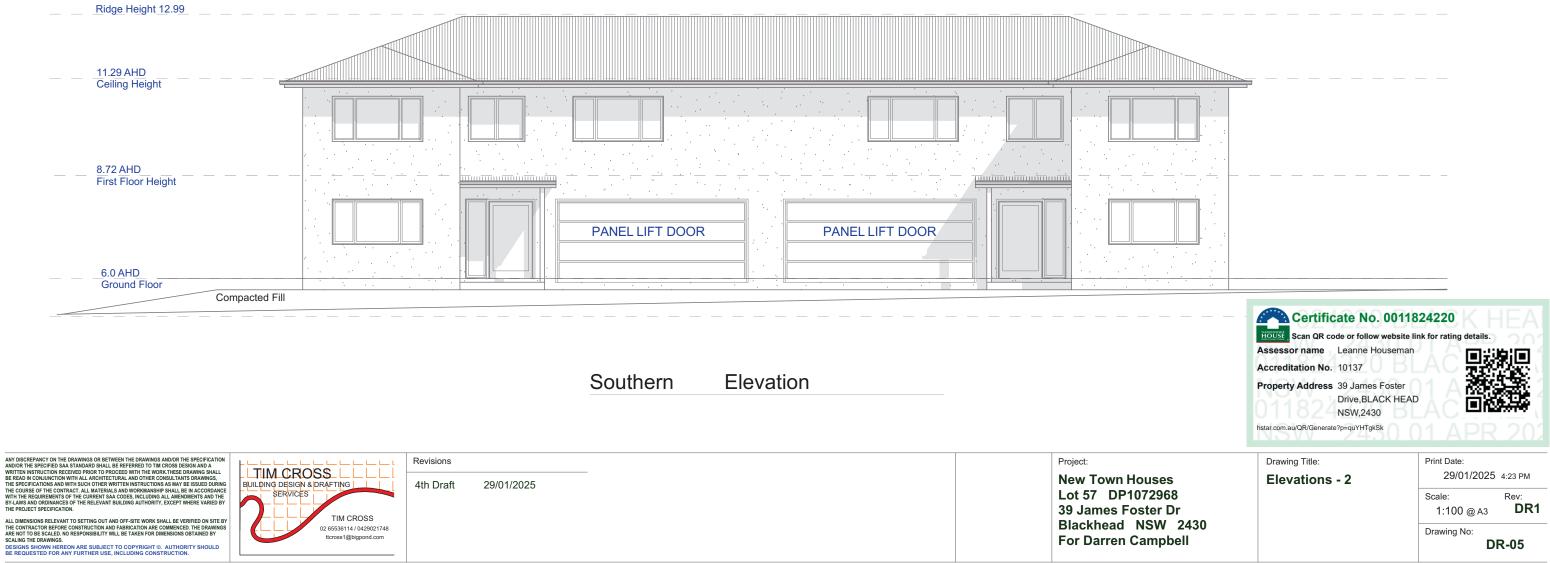

## Layout Index

| DA-00 | Cover Sheet      |
|-------|------------------|
| DA-01 | Site & Roof Plan |
| DA-02 | Ground Floor     |
| DA-03 | First Floor      |
| DA-04 | Elevations 1     |
| DA-05 | Elevations 2     |
| DA-06 | Section A        |