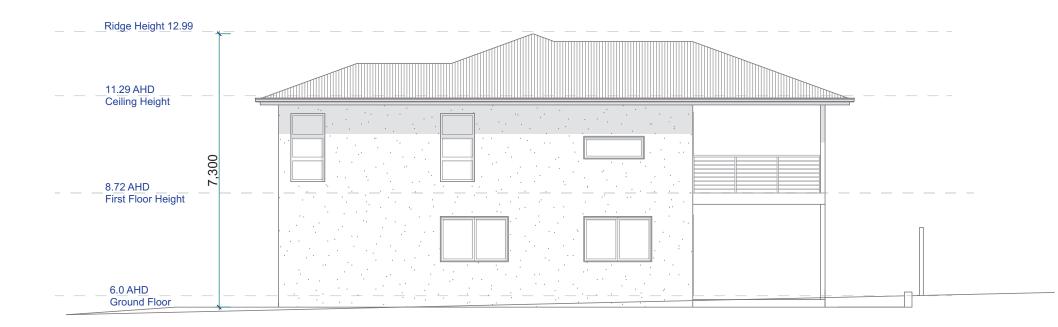

## Layout Index

| DA-00 | Cover Sheet      |
|-------|------------------|
| DA-01 | Site & Roof Plan |
| DA-02 | Ground Floor     |
| DA-03 | First Floor      |
| DA-04 | Elevations 1     |
| DA-05 | Elevations 2     |
| DA-06 | Section A        |