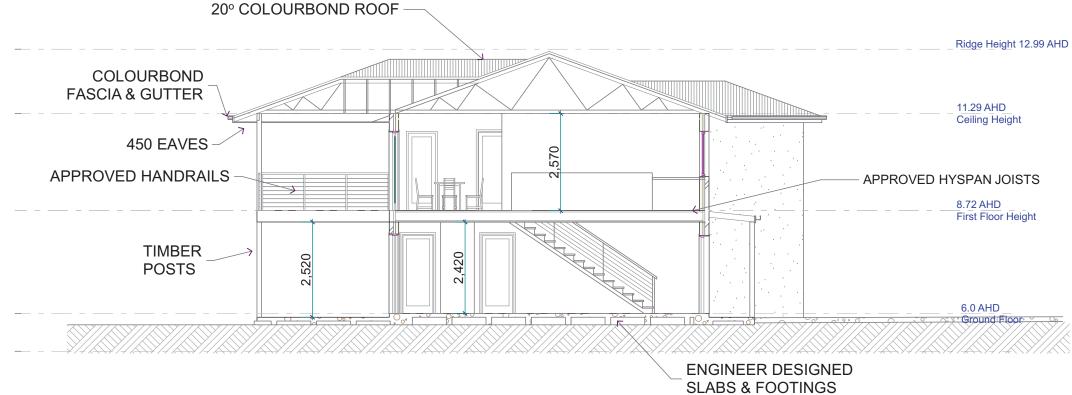

## Layout Index

| DA-00 | Cover Sheet      |
|-------|------------------|
| DA-01 | Site & Roof Plan |
| DA-02 | Ground Floor     |
| DA-03 | First Floor      |
| DA-04 | Elevations 1     |
| DA-05 | Elevations 2     |
| DA-06 | Section A        |