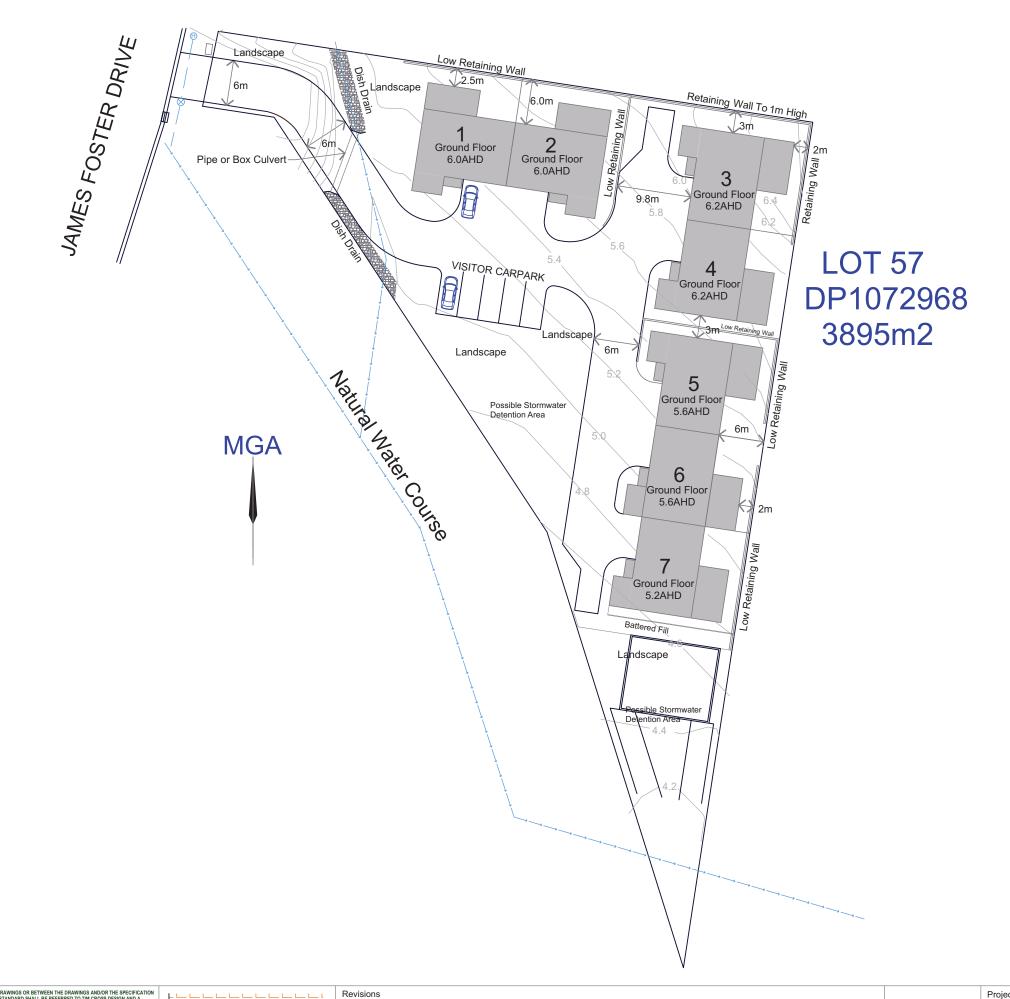

## New Town Houses Lot 57 DP1072968 39 James Foster Dr Blackhead NSW 2430 For Darren Campbell

## Layout Index

| DA-00 | Cover Sheet      |
|-------|------------------|
| DA-01 | Site & Roof Plan |
| DA-02 | Ground Floor     |
| DA-03 | First Floor      |
| DA-04 | Elevations 1     |
| DA-05 | Elevations 2     |
| DA-06 | Section A        |